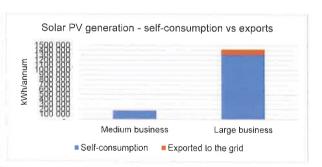

|

### consumption per annum, average

| ·                               |             | Small    | Medium   | Large     |
|---------------------------------|-------------|----------|----------|-----------|
|                                 | Residential | business | business | business  |
| Avg elect cons/annum (KWh/a)    | 7 754       | 31 991   | 834 642  | 3 272 597 |
| Avg solar self-cons rate/annum* | 55%         | 76%      | 100%     | 92%       |
| Summer peak demand (kW)         | 1,58        | 4,44     | 115,88   | 468,87    |
| Winter peak demand (kW)         | 2,40        | 6,24     | 162,81   | 681,64    |

Notes: \* Avg solar self-cons rate/annum = Rooftop PV electricity consumed on-site/Total rooftop PV electricity produced

# hart 2: Energy balances





Table 6: Revenue Available for Network Costs and Average Bulk Energy Costs

|                                    |          | Residential | Small<br>business | Medium<br>business | Large<br>business |
|------------------------------------|----------|-------------|-------------------|--------------------|-------------------|
| Revenue per customer available for | non-SSEG | R285        | R2 772            | R47 636            | R157 649          |
| Network Costs (ZAR/month)          | SSEG*    | R157        | R2 682            | R52 714            | R167 947          |
| Average Bulk Purchase Costs        | non-SSEG | 113,23      | 99,97             | 99,97              | 98,86             |
| (c/kWh)                            | SSEG     | 118,62      | 100,89            | 101,06