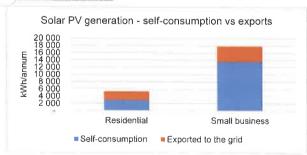

|

### consumption per annum, average

| ·                               |             | Small    | Medium   | Large     |
|---------------------------------|-------------|----------|----------|-----------|
|                                 | Residential | business | business | business  |
| Avg elect cons/annum (KWh/a)    | 7 754       | 31 991   | 834 642  | 3 272 597 |
| Avg solar self-cons rate/annum* | 55%         | 76%      | 100%     | 92%       |
| Summer peak demand (kW)         | 1,58        | 4,44     | 115,88   | 468,87    |
| Winter peak demand (kW)         | 2,40        | 6,24     | 162,81   | 681,64    |

Notes: \* Avg solar self-cons rate/annum = Rooftop PV electricity consumed on-site/Total rooftop PV electricity produced

# hart 2: Energy balances





Table 6: Revenue Available for Network Costs and Average Bulk Energy Costs

|                                    |          | Residential | Small<br>business | Medium<br>business | Large<br>business |
|------------------------------------|----------|-------------|-------------------|--------------------|-------------------|
| Revenue per customer available for | non-SSEG | R285        | R2 772            | R47 636            | R157 649          |
| Network Costs (ZAR/month)          | SSEG*    | R157        | R2 682            | R52 714            | R167 947          |
| Average Bulk Purchase Costs        | non-SSEG | 113,23      | 99,97             | 99,97              | 98,86             |
| (c/kWh)                            | SSEG     | 118,62      | 100,89            | 101,06