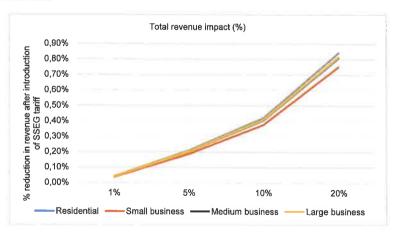

|       |  |
|---------------------------------------|-------------|----------|----------|----------|-------|--|
| that install rooftop PV               | Residential | business | business | business | Total |  |
| 1%                                    | 0,04%       | 0,04%    | 0,04%    | 0,04%    | 0,04% |  |
| 5%                                    | 0,20%       | 0,19%    | 0,21%    | 0,20%    | 0,20% |  |
| 10%                                   | 0,40%       | 0,38%    | 0,42%    | 0,41%    | 0,40% |  |
| 20%                                   | 0,81%       | 0,75%    | 0,84%    | 0,82%    | 0,80% |  |

Notes: Total revenue impact = (Reduction in municipal revenue + Value of Solar)/Municipal revenue prior to introduction of Solar PV SSEG tariffs

### hart 1: Total revenue impact (%)



Table 3: Reduction in revenue, Value of Solar and Total effect (Rm)

|                                     | Residential | Small<br>business | Medium<br>business | Large<br>business |      | T-4-1    |  |
|-------------------------------------|-------------|-------------------|--------------------|-------------------|------|----------|--|
| 49/ of sustamore install reafter DV |             | Dusilless         | Dusilless          | Dusilless         |      | Total    |  |
| 1% of customers install rooftop PV  |             |                   |                    |                   |      |          |  |
| Reduction in revenue (Rm) (A)       | -0,7        | -0,4              | C                  | ,0                | -0,3 | -1,4     |  |
| Value of Solar (Rm) (B)             | 0,7