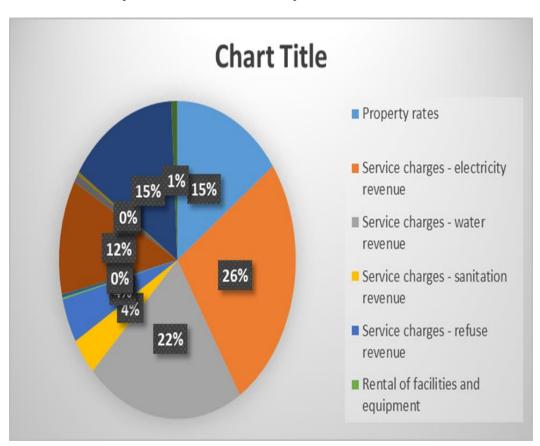

ally in relation to trading services;
- Determining the tariff escalation rate by establishing/calculating the revenue requirement of each service;
- The municipality's Property Rates Policy approved in terms of the Municipal Property Rates Act; 2004 (Act 6 of 2004) (MPRA) as amended;
- Increased ability to extend new services and recover costs;
- The municipality's Indigent Policy and rendering of free basic services;
- Enforcement of the Credit Control and Debt Collection Policy.

To achieve the above the municipality, need to investigate the implementation of Smart metering technology that will assist with accurate billing, water and electricity theft and reduces the cost of meter readings and overtime to process it. The municipality is in the process of implementing Smart Metering.





#### Table 3 Percentage growth in revenue by main revenue source

In line with the formats prescribed by the Municipal Budget and Reporting Regulations, capital transfers and contributions are excluded from the operating statement, as inclusion of these revenue sources would distort the calculation of the operating surplus/deficit.

Revenue generated from rates and service charges forms a significant percentage of the revenue basket for the Municipality. Rates and service charges revenue comprise 71 % of the total revenue mix in 2021/22. The above table includes revenue foregone arising from discounts and rebates associated with the tariff policies of the Municipality.

Property rates is the third largest revenue source totaling 15 % and will increase to R 498 million.

The fourth larges