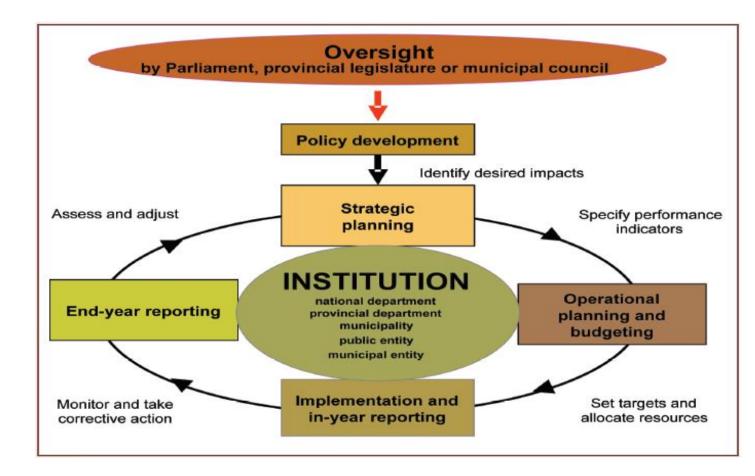

|                    |                       |                        |                             |                           |
| Total Capital Expenditure                           | pital Expenditure |              | 1   | 173 783            | 224 584            | 109 046            | 162 800            | 218 841            | 218 841               | 167 630                | 175 431                     | 194 40                    |

#### 2.3 Measurable performance objective and indicators

Performance Management is an intended to manage and monitor service delivery against the identified strategic objective and priorities. In accordance, the legislative requirements and good business practices as informed by the National Framework for managing programme performance information.



Figure 1 Planning, budgeting and reporting cycle

The performance of the Municipality relates directly to the extent to which it has achieved success in realising its goals and objectives, complied with legislative requirements and meeting stakeholder expectations. The Municipality therefore has adopted one integrated performance management system which encompasses:

- Planning (setting goals, objectives, targets and benchmarks);
- Monitoring (regular monitoring and checking on the progress against plan);
- Measurement (indicators of success);
- Review (identifying areas requiring change and improvement);
- Reporting (what information, to whom, from whom, how often and for what purpose); and
- Improvement (making changes where necessary).

The following table provides the main measurable