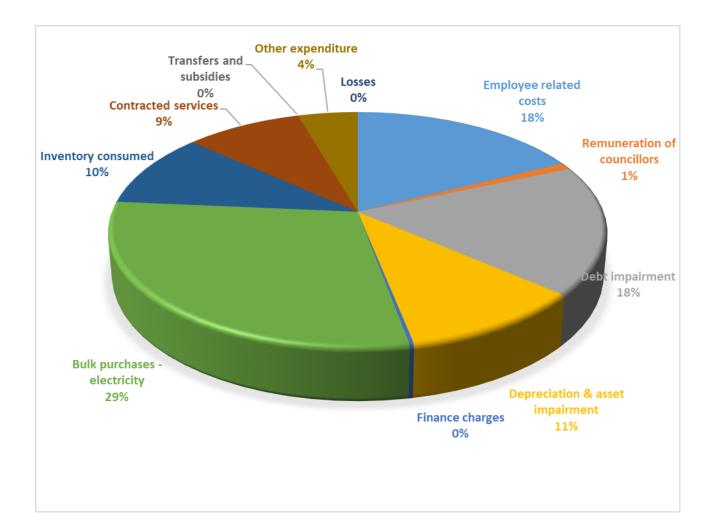

The following table is a high-level summary of the 2022/23 budget and MTREF (classified per main type of operating expenditure):

| Description                     | Ref  | 2018/19   | 2019/20   | 2020/21   |           | Current Ye | ar 2021/22 |           |             | ledium Term R<br>nditure Frame |             |
|---------------------------------|------|-----------|-----------|-----------|-----------|------------|------------|-----------|-------------|--------------------------------|-------------|
| R thousand                      | 1    | Audited   | Audited   | Audited   | Original  | Adjusted   | Full Year  | Pre-audit | Budget Year | Budget Year                    | Budget Year |
| IN UIUUSallu                    |      | Outcome   | Outcome   | Outcome   | Budget    | Budget     | Forecast   | outcome   | 2022/23     | +1 2023/24                     | +2 2024/25  |
| Expenditure By Type             |      |           |           |           |           |            |            |           |             |                                |             |
| Employ ee related costs         | 2    | 631 012   | 642 949   | 711 929   | 692 304   | 717 502    | 717 502    | 458 594   | 733 436     | 777 442                        | 824 089     |
| Remuneration of councillors     |      | 34 200    | 34 575    | 36 496    | 37 223    | 37 223     | 37 223     | 22 330    | 39 456      | 41 823                         | 44 333      |
| Debt impairment                 | 3    | 722 372   | 846 585   | 1 145 227 | 746 930   | 746 930    | 746 930    | 87 798    | 746 930     | 779 795                        | 814 886     |
| Depreciation & asset impairment | 2    | 402 816   | 411 946   | 417 553   | 366 774   | 400 000    | 400 000    | 259 580   | 440 000     | 459 360                        | 480 031     |
| Finance charges                 |      | 72 736    | 79 009    | 74 477    | 2 300     | 9 660      | 9 660      | 6 108     | 10 123      | 10 569                         | 11 045      |
| Bulk purchases - electricity    | 2    | 679 887   | 691 073   | 746 597   | 1 032 353 | 1 032 353  | 1 032 353  | 524 264   | 1 225 300   | 1 248 201                      | 1 481 489   |
| Inventory consumed              | 8    | 22 446    | 32 436    | 42 048    | 405 145   | 405 145    | 405 145    | 18 017    | 427 495     | 440 738                        | 440 738     |
| Contracted services             |      | 187 770   | 234 969   | 250 964   | 262 292   | 339 763    | 339 763    | 220 444   | 370 558     | 386 863                        | 404 272     |
| Transfers and subsidies         |      | -         | -         | -         | -         | -          | -          | -         | -           | -                              | -           |
| Other expenditure               | 4, 5 | 155 003   | 143 700   | 211 237   | 147 235   | 176 079    | 176 079    | 104 681   | 188 227     | 196 351                        | 205 025     |
| Losses                          |      | 8 456     | 16 410    | 19 697    | -         | -          | -          | 297       | -           | -                              | -           |
| Total Expenditure               |      | 2 916 700 | 3 133 651 | 3 656 226 | 3 692 555 | 3 864 653  | 3 864 653  | 1 702 113 | 4 181 526   | 4 341 142                      | 4 705 907   |

Table 10 Summary of operating expenditure by standard classification item

The budget allocation for **employee related costs** (including remuneration of councillors) for the 2022/23 financial year totals R 772.89 million, which is 18 % of the total operating expenditure. Employee Salaries and Allowances will increase in line with the 6%. There will be no increase on remuneration of Councilors.

**Provision for depreciation and asset impairment** has been informed by the municipality's Asset Management Policy. Depreciation is widely considered a proxy for the measurement of the rate of asset consumption. Budget appropriations in this regard total R 440 million for the 2022/23 financial year and equates to 11% of the total operating expenditure. The Municipality has fully

**Finance charges** consist primarily of the repayment of interest on long-term borrowing (cost of capital). Finance charges amounts to R 10.1 million and decreases as loans is settled.

**Bulk purchases** are directly informed by the purchases of electricity from Eskom and water from Midvaal. The cost incurred to provide those services have been factored into the budget appropriations and directly inform the revenue provisions.

**Contracted Services** will crease to R 370.55 million from the very low base set after the 2021/22 adjustment budget. As part of the compilation of the 2022/23 MTREF, management critically evaluated this group of expenditure. The municipality had tabled a Cost Containment Policy to enforce operational efficiencies.