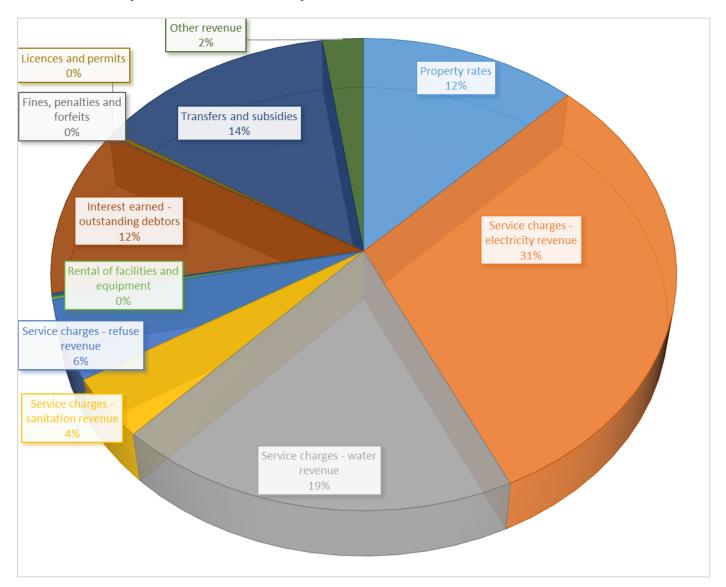

### Table 3 Percentage growth in revenue by main revenue source

| Description                                | Ref | 2018/19            | 2019/20            | 2020/21            |                    | Current Ye         | ar 2021/22            |                      |                        | ledium Term R<br>nditure Frame |                           |
|--------------------------------------------|-----|--------------------|--------------------|--------------------|--------------------|--------------------|-----------------------|----------------------|------------------------|--------------------------------|---------------------------|
| R thousand                                 | 1   | Audited<br>Outcome | Audited<br>Outcome | Audited<br>Outcome | Original<br>Budget | Adjusted<br>Budget | Full Year<br>Forecast | Pre-audit<br>outcome | Budget Year<br>2022/23 | Budget Year<br>+1 2023/24      | Budget Year<br>+2 2024/25 |
| Revenue By Source                          |     |                    |                    |                    |                    |                    |                       |                      |                        |                                |                           |
| Property rates                             | 2   | 325 128            | 334 343            | 425 503            | 490 297            | 484 108            | 484 108               | 314 926              | 507 345                | 537 786                        | 570 053                   |
| Service charges - electricity revenue      | 2   | 767 364            | 782 325            | 854 446            | 962 746            | 1 025 696          | 1 025 696             | 676 083              | 1 255 857              | 1 492 460                      | 1 771 401                 |
| Service charges - water revenue            | 2   | 573 391            | 603 946            | 653 812            | 729 313            | 703 035            | 703 035               | 481 098              | 783 676                | 832 379                        | 882 321                   |
| Service charges - sanitation revenue       | 2   | 112 075            | 112 787            | 118 205            | 130 918            | 129 205            | 129 205               | 98 881               | 173 864                | 183 172                        | 191 414                   |
| Service charges - refuse revenue           | 2   | 141 329            | 137 040            | 140 063            | 176 491            | 176 491            | 176 491               | 143 095              | 223 421                | 234 908                        | 245 479                   |
| Rental of facilities and equipment         |     | 8 572              | 13 747             | 365 557            | 7 158              | 7 734              | 7 734                 | 5 373                | 8 105                  | 8 462                          | 8 843                     |
| Interest earned - external investments     |     | 21 171             | 16 545             | 8 060              | 10 950             | 8 845              | 8 845                 | 6 760                | 9 270                  | 9 677                          | 10 113                    |
| Interest earned - outstanding debtors      |     | 284 309            | 352 476            | 424 070            | 441 687            | 492 409            | 492 409               | 328 272              | 470 275                | 490 967                        | 513 060                   |
| Dividends received                         |     |                    |                    |                    |                    |                    |                       |                      |                        |                                |                           |
| Fines, penalties and forfeits              |     | 9 133              | 8 099              | 24 737             | 38 131             | 3 434              | 3 434                 | 1 782                | 4 503                  | 4 701                          | 4 913                     |
| Licences and permits                       |     | 7 675              | 6 349              | 9 228              | 9 273              | 9 908              | 9 908                 | 6 945                | 10 384                 | 10 841                         | 11 329                    |
| Agency services                            |     | -                  | -                  | -                  | -                  | -                  | -                     | -                    | -                      | -                              | -                         |
| Transfers and subsidies                    |     | 400 186            | 443 368            | 530 448            | 494 844            | 494 844            | 494 844               | 356 624              | 561 824                | 602 364                        | 645 878                   |
| Other revenue                              | 2   | 39 728             | 38 200             | 53 658             | 39 548             | 50 192             | 50 192                | 33 153               | 96 356                 | 58 738                         | 61 282                    |
| Gains                                      |     | 4 316              | 180                | (7 522)            | -                  | -                  | -                     | 706                  | -                      | -                              | -                         |
| Total Revenue (excluding capital transfers |     | 2 694 379          | 2 849 406          | 3 600 265          | 3 531 358          | 3 585 902          | 3 585 902             | 2 453 697            | 4 104 880              | 4 466 456                      | 4 916 086                 |
| and contributions)                         |     |                    |                    |                    |                    |                    |                       |                      |                        |                                |                           |

Revenue generated from rates and service charges forms a significant percentage of the revenue basket for the Municipality. Rates and service charges revenue comprise 70.5% of the total revenue mix in 2022/23. The above table includes revenue foregone arising from discounts and rebates associated with the tariff policies of the Municipality.

The third largest source (besides other service charges) is transfer recognised-operational Grants and transfers totaled R 561.82 million in the 2022/23 financial year.

Property rates is the fourth largest revenue source totaling 12% and will increase to R 490 million.