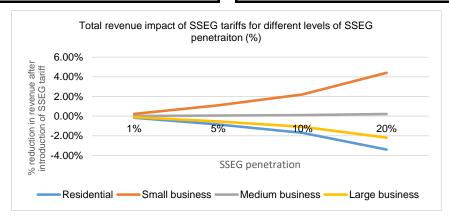

|
|--------------------------------|--------------|
| Import tariff                  |              |
| Fixed charge                   | 1883 R/month |
| Monthly demand charge          | 273 R/kVA    |
| Variable charge                | 132 c/kWh    |
| Export tariff                  |              |
| Export tariff                  | 68 c/kWh     |

| Industrial high tension business |      |         |
|----------------------------------|------|---------|
| Import tariff                    |      |         |
| Fixed charge                     | 1271 | R/month |
| Monthly demand charge            | 273  | R/kVA   |
| Variable charge                  | 265  | c/kWh   |
| Export tariff                    |      |         |
| Export tariff                    | 68   | c/kWh   |



#### Comments:

The revenue impact of the recommended tariffs, shown in the figure above, only consider the municipality's income due to electricity sales. SSEG may have a further positive socio-economic impact on the local economy.

The introduction of a demand charge to the small business category, the increase in fixed charges to industrial high tension category, and the increase in energy charges have been developed to reduce the impact of SSEG installation on revenue due to drop in consumption.

The export tarriff has been developed to assist SSEG to realise short period payback time and to reduce purchase cost to the municaplity when municpality buys excess generated electricity at cheaper price from SSEG customers.

A Cost of Supply study is needed to determine how cost-reflective