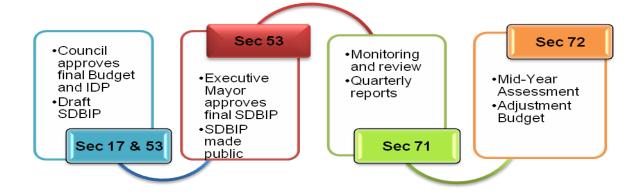

The following diagram illustrates the MFMA requirements regarding the implementation and monitoring process:-

### The SDBIP Feedback Mechanism (S54)