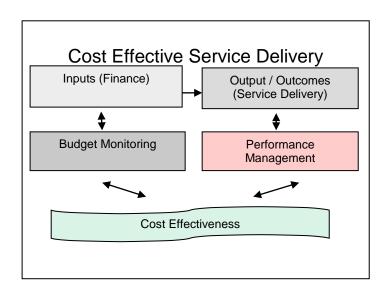

The SDBIP is the formal link between organisational performance and the budget. It also provides a means to measure cost effective service delivery by linking the inputs – the budget – to the service outputs and outcomes. Budgetary control and performance monitoring combine to measure the cost effectiveness of service delivery.