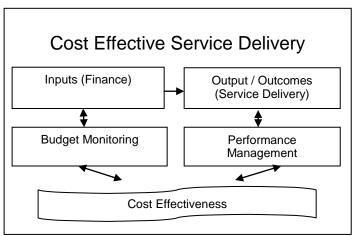

The SDBIP is the formal link between organisational performance and the budget. It also provides a means to measure cost effective service delivery by linking the inputs – the budget – to the service outputs and outcomes. Budgetary control and performance monitoring combine to measure the cost effectiveness of service delivery.

The following diagram illustrates the MFMA requirements regarding the implementation and monitoring process:-

The SDBIP Feedback Mechanism